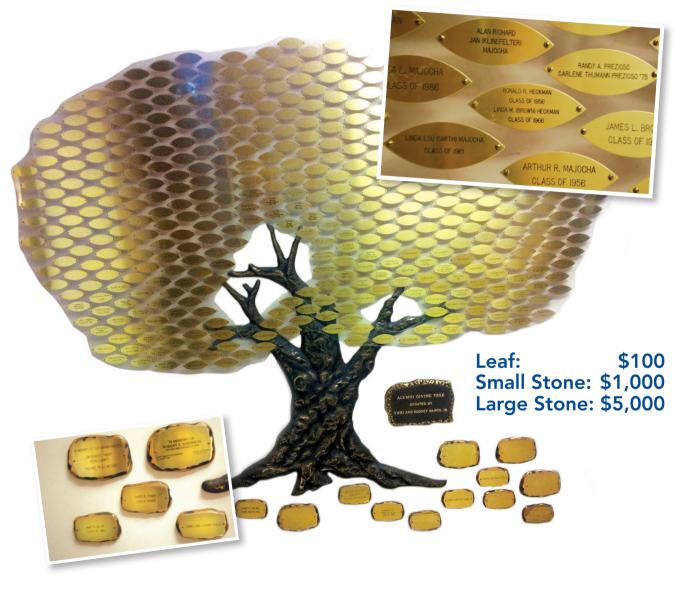

## Remembering Our Alumni. The Giving Tree at WPSD.

If you have specific questions about The *Giving Tree* or any other recognition opportunity at WPSD, please contact Sarah Bartlebaugh at sbartlebaugh@wpsd.org or Matt Campion at mcampion@wpsd.org.

## Secure Your Recognition Opportunity Today

Please complete this form and return with payment to:

The Giving Tree at WPSD, 300 E. Swissvale Ave., Pgh, PA 15218

| Name                                            |    |
|-------------------------------------------------|----|
| Address                                         |    |
|                                                 |    |
| Phone Email                                     |    |
| <b>Donation:</b><br>Leaf on Giving Tree - \$100 |    |
| Small Giving Stone - \$1,000                    |    |
| Large Giving Stone - \$5,000                    |    |
| Total Gift                                      | \$ |